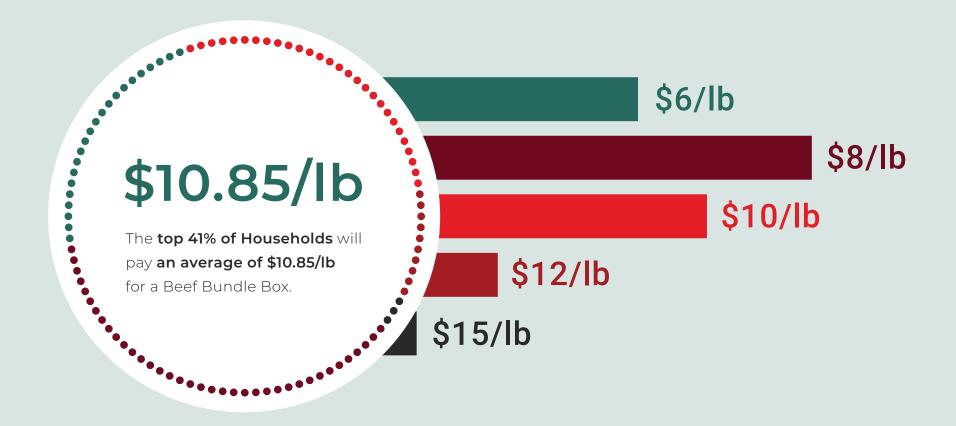

The top 22% of Households spend almost **2x more** on

groceries per month

What is your household willing to pay a Local Farmer for a sustainably-raised, high-quality 10lb Beef Bundle Box (5lbs Ground Beef, 5 Steaks)?