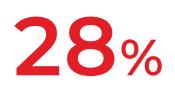

#### How much does your household spend on groceries each month?

Average grocery budget among top 52% of Households is \$789 per month

Average grocery budget among top 22% of Households is \$1009 per month