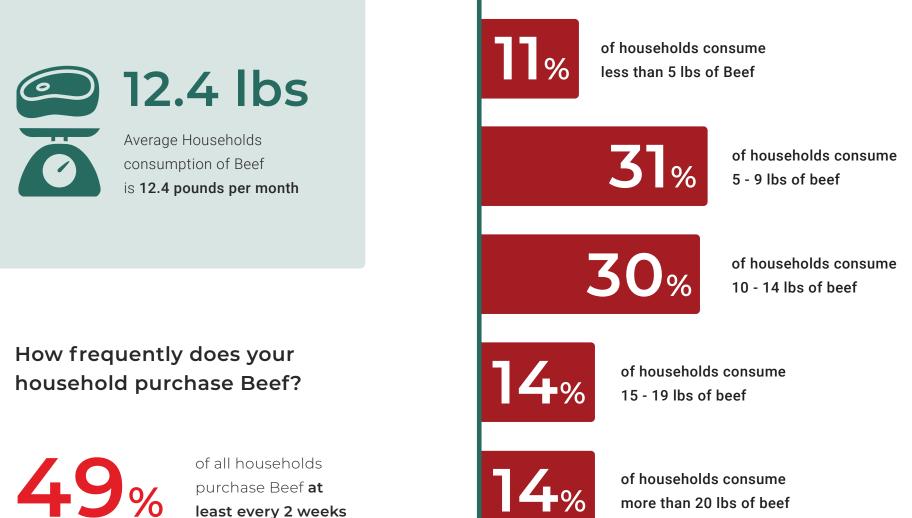

Households say "Sustainably-raised" Beef is important. 56% of ALL Households rank "Sustainably-raised" Beef a MUST Have (10 out of 10)

### **Local Beef Buyers**

Target potential Buyers who are willing to pay a premium for sustainably-raised Beef products.

Where is your **Household Located?** 

#### How much does your household spend on groceries each month?



Average grocery budget among top 52% of Households is \$789 per month

Average grocery budget among top 22% of Households is \$1009 per month





The top 22% of Households spend almost **2x more** on





groceries per month

What is your household willing to pay a Local Farmer for a sustainably-raised, high-quality 10lb Beef Bundle Box (5lbs Ground Beef, 5 Steaks)?

299



How much Beef does your household consume each month?





## **Beef Bundle Box Subscriptions**

What level of interest does your household have in a Beef Bundle Box Subscription delivered routinely to your door by a Local Farmer?



of all households say **Bundle Box Subscriptions** are appealing



of all households rank **Bundle Box Subscriptions** a MUST have (10 out of 10)



### **Buyers' Level of Interest**

What is your interest level in Beef Byproducts?



of all households say **Beef Byproducts** are appealing





What is your interest level in a **Beef Bundle Box?** 

71%

of all households say Beef Bundle Boxes are appealing

What is your interest in purchasing Bulk Beef - Quarter / Half or Whole Animal at a discount?



of all households rank Interest in Purchasing Bulk-Beef at a discount a MUST have (10 out of 10)





What is y