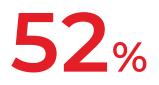

#### How much does your household spend on groceries each month?

Average grocery budget among top 52% of Households is \$789 per month

Average grocery budget among top 22% of Households is \$1009 per month